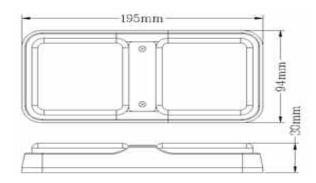

## Technical Drawing (not to scale)

## **Specification**

Type LED rear lamp stop/tail/direction indicator/reflex reflector.

Voltage 10-30 volt dc

LEDs Tail/Stop 36 red, indicator 36 amber

Lens Polycarbonate

Base ABS

Dimensions I 195 x w 30 x h 94mm