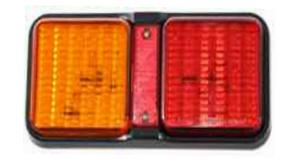

### Part No. 0-300-25

Rear lamp, stop/tail/direction indicator/reflex reflector. 12/24 volt LED. I 195 x w 30 x h 94mm. ECE approved. E Marked

#### **Additional information**

Supplied with flying lead 280mm, exit centre rear.

Wiring:

White: -ve Brown: Tail Red: Stop Yellow: Indicator

## **Specification**

Type LED rear lamp stop/tail/direction indicator/reflex reflector.

Voltage 10-30 volt dc

LEDs Tail/Stop 36 red, indicator 36 amber

Lens Polycarbonate

Base ABS

Dimensions I 195 x w 30 x h 94mm